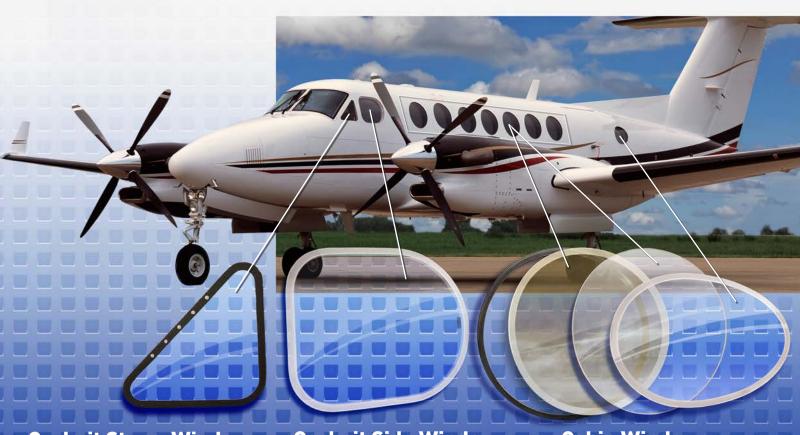

# KING AIR COCKPIT & CABIN WINDOWS

## **Cockpit Storm Window**

## **Cockpit Side Window**

Available for: 200, 200T, 200C, 200CT, Series Aircraft

## **Cabin Windows**

**Part Number** 

LA101-430183-5 (Clear)

Seal Part Number

LA101-384139-007

Available for: F90, 200, A200, 200C, 200CT, A200C, A200CT, 300 Series Aircraft (Also available in CoolView)

### Aft Compartment Tear Drop Window